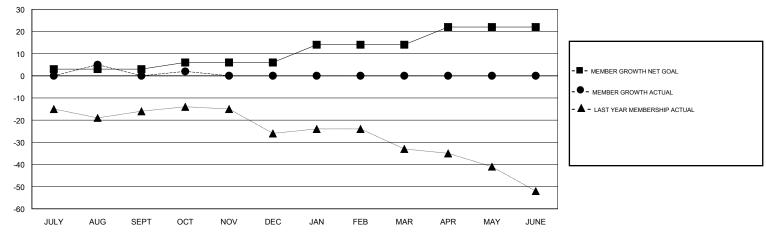

#### GOALS AND ACTUAL MEMBERS CUMULATIVE

| DROPPED CLUBS: 0 | 17 CLUBS OF 53 ADDED<br>NEW MEMBERS | 1 OR MORE GENDER<br>MALE<br>FEMALE | <u>DISTRIBUTION</u><br>920 (62.93%)<br>542 (37.07%) |  |
|------------------|-------------------------------------|------------------------------------|-----------------------------------------------------|--|
| DROPPED MEMBERS  |                                     | Women Perc                         | Women Percentage Fiscal Year Goal: 50%              |  |
| DECEASED         | ,<br>CLICK HERE FOR CUMU            |                                    | TOTAL FAMILY UNIT MEMBERS                           |  |
| CLUB CANCELLED   | MEMBERSHIP DATA                     |                                    | FAMILY MEMBERS PAYING HALF                          |  |
| OTHER 3          |                                     |                                    |                                                     |  |
| TOTAL 4          |                                     |                                    |                                                     |  |